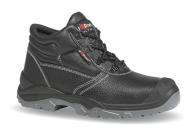

Model: SAFE UK

Article: UE10123
Protection class: S3 SRC

35-48

Regulations EU: EN ISO 20345:2011

**DESCRIPTION** 

High safety shoes, safety, of the Entry U Power line, with printed leather upper, water repellent, steel toe cap, anti-puncture, anti-slip, with polyurethane reinforcement, , ergonomic steel foil and PU / PU sole, S3 SRC

| <b>♦ UPPER</b> Water resistant leather with Polyurethane scuff | * LINING  3D breathable lining             |
|----------------------------------------------------------------|--------------------------------------------|
| Steel toe cap                                                  | A PIERCE-RESISTANCE  Classic steel midsole |
| ▲ FOOTBED  FLAT FIT, removable anatomical footbed              | INTERSOLE  Soft P.U. comfort inner layer   |
| SOLE  Antislip, antistatic and hard wearing P.U.               | FIT  Natural Confort 11 Mondopoint         |
| SIZE                                                           |                                            |