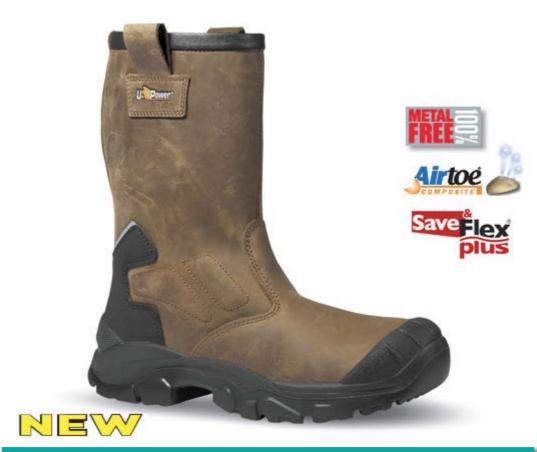

# ROCK ROLL

### **ALASKA UK S3 CI SRC**

#### **UPPER**

Pull-up water resistant leather with Polyurethane scuff

#### LINING

WingTex air tunnel textile lining material

#### **SAFETY TOE CAP**

AirToe Composite perforated safety

cap with breathable membrane

# PIERCE-RESISTANCE Save & Flex PLUS

#### **FOOTBED**

Ergo Dry, PE footbed, antifungal, good shock absorption

**CODE: RR40384** 

#### **SOLE**

Soft P.U. comfort inner layer

#### **OUTER SOLE**

Antislip, antistatic and hard wearing P.U.

#### **LAST**

Natural Confort 11 Mondopoint

#### SIZE

from 38 to 48