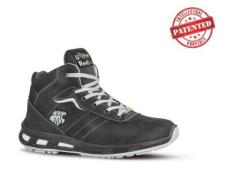

Model: SHAPE Protection Class: S3 SRC CI ESD

Article: RL10114 EU Regulations: EN ISO 20345:2011

## **DESCRIPTION**

Soft nubuck water resistant leather

**UPPER** 

Safety shoes high, light and comfortable u power of the Red Lion line, with upper in natural nubuck leather, aluminum toecap, ultra-breathable, water-repellent, anti-puncture, anti-slip and PU / PU infinergy, S3 CI SRC ESD sole