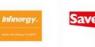

| <b>UPPER</b><br>Pull-up water resistant with anti-<br>abrasion toe cap | <b>LINING</b><br>WingTex®                    | SAFETY TOE CAP<br>AirToe® Aluminium                      |
|------------------------------------------------------------------------|----------------------------------------------|----------------------------------------------------------|
| PIERCE-RESISTANCE<br>Save & Flex PLUS®                                 | FOOTBED<br>WOW                               | INTERSOLE<br>Consisting of soft E-TPU Infinergy®<br>foam |
| <b>SOLE</b><br>PU compact Antislip, antistatic and                     | <b>FIT</b><br>Natural Confort 11 Mondopoint® | <b>SIZE</b><br>35-48                                     |

oil resistant