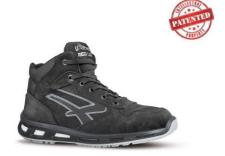

## **DESCRIPTION**

Safety shoes high, light and comfortable u power of the Red Lion line, with upper in natural nubuck leather, aluminum toecap, ultra-breathable, water-repellent, anti-puncture, anti-slip and PU / PU infinergy, S3 SRC CI ESD sole

UPPER

Soft nubuck water resistant leather

WingTex® air Tunnel

Airtoe® Aluminium with breathable membrane

PIERCE-RESISTANCE FOOTBED INTERSOLE

Save & Flex PLUS® , pierce WOW Consisting of soft E-TPU Infinergy® resistant "non metal" foam