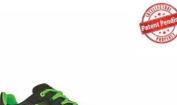

Model: ISLAND Protection Class: S3 SRC CI ESD

Article: RI20334 EU Regulations: EN ISO 20345:2011

## **DESCRIPTION**

Carbon Neutral work shoes that uphold the criteria of eco-sustainability and respect for the environment, guaranteeing zero CO2 emissions.

U-Power Green shoes use recycled materials and materials obtained from renewable sources to achieve climate neutrality whilst maintaining a high level of comfort and safety for the worker with the recognised quality of the U-Power name.

UPPER LINING SAFETY TOE CAP

Putek® Spider Repet highly resistant to abrasion and containing a high percentage of recycled material

Wingtex® Green breathable air tunnel containing 66% recycled material

Airtoe® Composite

PIERCE-RESISTANCE

Save & Flex PLUS® Green, antipuncture, "no metal" insole containing 59% recycled material FOOTBED INTERSOLE

WOW2 Green Soft, expanded PU

SOLE FIT SIZE

Compact, abrasion resistant, oil resistant, anti-slip and ESD PU - 100% obtained from renewable sources