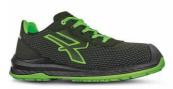

Model: ISLAND Protection Class: S3 SRC CI ESD

Article: RI20334 EU Regulations: EN ISO 20345:2011

## **DESCRIPTION**

Carbon Neutral work shoes that uphold the criteria of eco-sustainability and respect for the environment, guaranteeing zero CO2 emissions.

U-Power Green shoes use recycled materials and materials obtained from renewable sources to achieve climate neutrality whilst maintaining a high level of comfort and safety for the worker with the recognised quality of the U-Power name.

UPPER LINING SAFETY TOE CAP

Putek® Spider Repet highly resistant to abrasion and containing a high percentage of recycled material

Wingtex® Green breathable air tunnel containing 66% recycled material

Airtoe® Composite

PIERCE-RESISTANCE

Save & Flex PLUS® Green, antipuncture, "no metal" insole containing 59% recycled material FOOTBED INTERSOLE

WOW2 Green Soft, expanded PU

SOLE FIT SIZE

Compact, abrasion resistant, oil resistant, anti-slip and ESD PU - 100% obtained from renewable sources