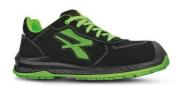

Model: CANYON Protection Class: S1P SRC ESD

Article: RI20346 EU Regulations: EN ISO 20345:2011

## **DESCRIPTION**

Safety shoes with zero CO2 emissions that use recycled materials and materials obtained from renewable sources to achieve climate neutrality. U-Power Green shoes meet the twin needs of respecting the environment and paying attention to the product's eco-sustainability by using recycled materials and materials obtained from renewable sources, ensuring the safety of the worker and the recognised quality of the U-Power name.

| UPPER | LINING | SAFETY TOE CAP |
|-------|--------|----------------|
| UPPER | LINING | SAFEIT TUE CAP |

Soft micro-fibre with high percentage of recycled material and breathable inserts Wingtex® Green breathable air tunnel containing 66% recycled material

## PIERCE-RESISTANCE FOOTBED INTERSOLE

Save & Flex PLUS® Green, antipuncture, "non metal" insole
containing 59% recycled material

WOW2 Green Soft, expanded PU

SOLE FIT SIZE

PU by BASF 100% made of renewable resource. Compact, abrasion resistant, oil resistant, anti-slip and ESD