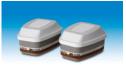

## **Combined Gas and Vapour Protection**

| Combine any 6000 Gas and Vapour filter with any of the 5000 particulate filters (use additional 501 retainer) |                                        |         | Maximum use concentrations as detailed above.<br>Please contact the 3M Health and Safety Helpline for further advice.                          |
|---------------------------------------------------------------------------------------------------------------|----------------------------------------|---------|------------------------------------------------------------------------------------------------------------------------------------------------|
| 6098                                                                                                          | AXP3R (for full face mask use only)    | EN14387 | Depends on the particular low boiling point gas<br>Please contact the 3M Health and Safety Helpline for further advice.                        |
| 6099                                                                                                          | ABEK2P3R (for full face mask use only) | EN14387 | 20 x WEL or 5000ppm whichever is lower for certain organic, inorganic, acid gases and ammonia and its derivatives. Particulates up to 40 x WEL |