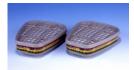

## **Combined Gas and Vapour Protection**

| Combine any 6000 Gas and Vapour filter with any of the 5000 particulate filters (use additional 501 retainer) |                                        |         | Maximum use concentrations as detailed above.<br>Please contact the 3M Health and Safety Helpline for further advice.                          |
|---------------------------------------------------------------------------------------------------------------|----------------------------------------|---------|------------------------------------------------------------------------------------------------------------------------------------------------|
| 6098                                                                                                          | AXP3R (for full face mask use only)    | EN14387 | Depends on the particular low boiling point gas<br>Please contact the 3M Health and Safety Helpline for further advice.                        |
| 6099                                                                                                          | ABEK2P3R (for full face mask use only) | EN14387 | 20 x WEL or 5000ppm whichever is lower for certain organic, inorganic, acid gases and ammonia and its derivatives. Particulates up to 40 x WEL |