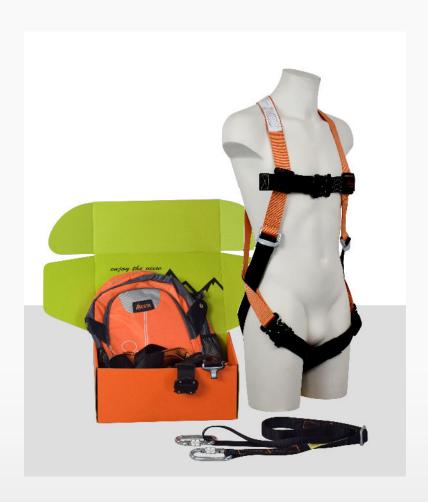

# MEWP KIT 3

### **ARESTA Snowden**

Single Point Harness with Quick Connect Buckles

General purpose harness with rear D ring attachment points, quick connect buckles, high comfort webbing.

Suitable for general tradesmen, construction workers, roofing, harness for total safety compliance.

#### **ARESTA MEWP**

2m Adjustable Webbing Restraint Lanyard

30mm Webbing 2m maximum

FN 358:2000

### **ARESTA Screw Gate Carabiner x2**

Steel Screw-gate Carabiner

EN362

## **ARESTA Backpack**

| Ref                | Model        | Size  | Rated to | Breaking<br>Strength | Material             | Applications |  |  | Standards |        |
|--------------------|--------------|-------|----------|----------------------|----------------------|--------------|--|--|-----------|--------|
|                    |              |       | kg       |                      |                      |              |  |  |           |        |
| Utility<br>Harness | AR-<br>01021 | M-XXL | 140      | 25KN                 | Polyester<br>Webbing |              |  |  | *         | EN 361 |
|                    |              |       |          |                      | Steel Hardware       | \$           |  |  |           |        |
|                    |              |       |          |                      |                      |              |  |  |           |        |