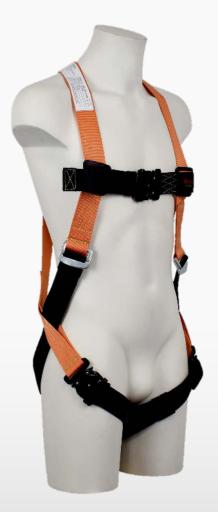

## **ARESTA Snowden**

Single Point Harness with Quick Connect Buckles

General purpose harness with rear D ring attachment point. Quick connect buckles. High comfort soft webbing. Adjustable chest-strap and thigh-straps; for easy adjustment. Ideally positioned sit-strap for extended comfort. Suitable for general tradesmen, construction workers, roofing, vertical climbing and access equipment.

Code

AR-01021

|  | Ref            | Model        | Size  | Rated to | Breaking<br>Strength | Material                  | Applications |  |  | Standards |        |
|--|----------------|--------------|-------|----------|----------------------|---------------------------|--------------|--|--|-----------|--------|
|  |                |              |       | kg       |                      |                           |              |  |  |           |        |
|  | Fall Restraint | AR-<br>01021 | M-XXL | 140      | 25KN                 | Polyester                 |              |  |  | `.≯:-     | EN 361 |
|  | Harness        | 01021        |       |          |                      | Webbing<br>Steel Hardware | Ŕ            |  |  |           |        |
|  |                |              |       |          |                      |                           | -            |  |  |           |        |