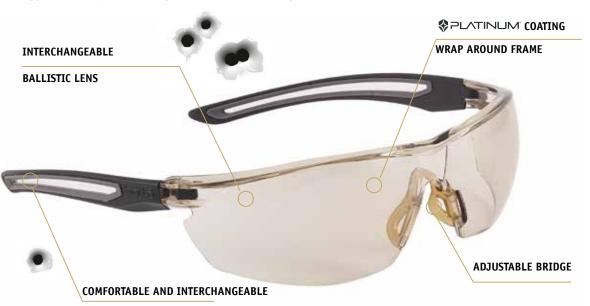

#### The ideal kit for shooting enthusiasts.

STANAG 4296 & EN172 certified, the GUNFIRE comes with interchangeable temples (black / red - black / gray) & a mono lens system. Clear version or CSP (indoor / outdoor), the GUNFIRE has the exclusive PLATINUM antifog and anti-scratch coating as standard. Supplied in a rigid case complete with a microfiber pouch.

### CHARACTERISTICS

**TEMPLES:** Comfortable and interchangeable bi-material temples available in 2 colors grey/black or red/black. ð

WEIGHT: 26 g - 212g for the whole kit