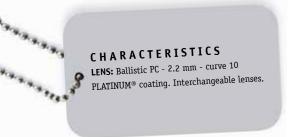

#### 

The new exclusive scratch and fog resistant coating guarantees even more safety, reliability and comfort. Washable (water and soap), this permanent coating applied on both sides of the lens makes it highly scratch resistant, durable and delays the appearance of fogging.

CSP is also combined with the exclusive PLATINUM coating that combats fogging.