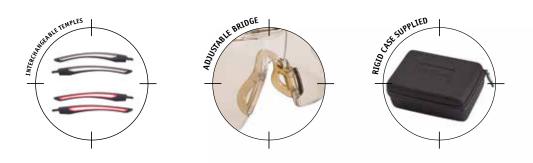

#### The ideal kit for shooting enthusiasts.

STANAG 4296 & EN172 certified, the GUNFIRE comes with interchangeable temples (black / red - black / gray) & a mono lens system. Clear version or CSP (indoor / outdoor), the GUNFIRE has the exclusive PLATINUM antifog and anti-scratch coating as standard. Supplied in a rigid case complete with a microfiber pouch.

#### **GUNFIRE KIT**

The GUNFIRE KIT is supplied with 2 spare lenses (clear and CSP), 2 sets of temples, a microfibre pouch and a rigid case.

### CHARACTERISTICS

**TEMPLES:** Comfortable and interchangeable bi-material temples available in 2 colors grey/black or red/black. ð

WEIGHT: 26 g - 212g for the whole kit